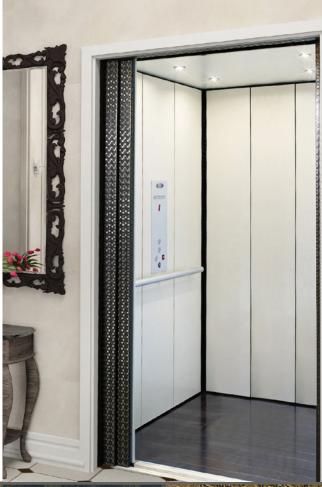

▶ Shown here: simulated ostrich skin cab with black tone-on-tone checkered doors

textures colors metallic effects simulated leather and cork Contact your authorized Savaria dealer for complete details on options and pricing.