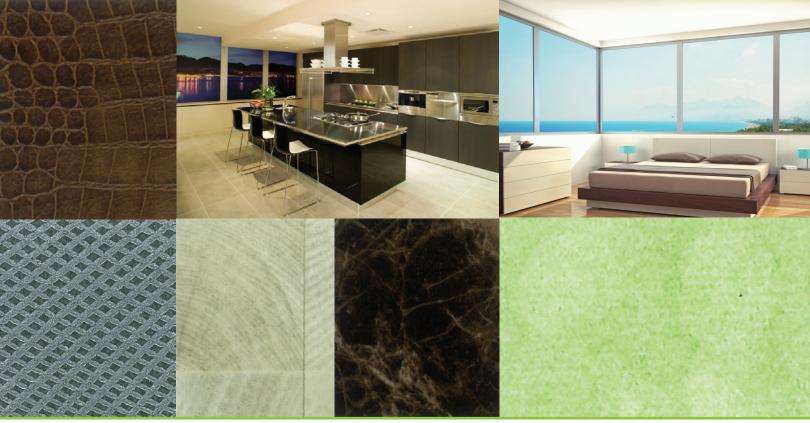

## Offerings include:

- textured domestic and exotic wood looks
- metal flecked and metallic effects
- patterned wallpaper and fabric designs
- simulated leather and cork
- tone-on-tone gloss and matte patterns
- solid smooth colors
- stone looks with gloss finish

▶ Shown here: simulated ostrich skin cab with black tone-on-tone checkered doors

textures colors metallic effects simulated leather and cork Contact your authorized Savaria dealer for complete details on options and pricing.