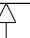

## SUPPORT LOAD DIAGRAM

## **SELF SUPPORT POST:**

DESIGN FOOT LOADS ARE:
4684N (1053 LBF) VERTICAL FOOT LOAD
2344N (527LBF) BOLT TENSILE LOAD
AT BACK TWO FASTENER LOCATIONS
DUE TO FORWARD MOMENT
-USE THE SAME FASTENERS IN 3 LOCATIONS