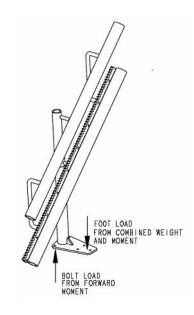

## SUPPORT LOAD DIAGRAM

## **SELF SUPPORT POST:**

DESIGN FOOT LOADS ARE:
4684N (1053 LBF) VERTICAL FOOT LOAD
2344N (527LBF) BOLT TENSILE LOAD
AT BACK TWO FASTENER LOCATIONS
DUE TO FORWARD MOMENT
-USE THE SAME FASTENERS IN 3 LOCATIONS