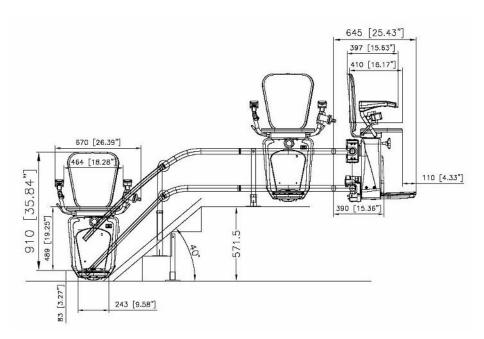

## GENERAL

CLASSIFICATION: UNENCLOSED CHAIR LIFT

APPLIED CODE: CODE: RESIDENTIAL OR COMMERCIAL

MODEL: STAIRFRIEND

CAPACITY: 350 lbs [160 kg]

ONE PERSON IN ČHAIRLIFT

SPEED: 25 ft/min [7.2 m/min]

CHAIR SIZE: 16.625"x14.75" [422x375]

POWER SUPPLY: 120V, 15A, 60Hz, SINGLE PHASE

MOTOR: 24 V (DC), 0.5 Hp DRIVE SYSTEM: RACK AND PINION

SELF SUPPORT STAIR POST: YES
INTERMEDIATE STOPS: YES/NO
90 DEGREE BEND: I
180 DEGREE BEND: 0

CUSTOM BEND: NO

DROP NOSE: NO OR YES SEAT CHAIR MODEL L OR V

DIMENSIONS ARE IN INCHES

APPROVAL DWG

CUSTOMER:

PROJECT: 9 0 STAIR INSIDE RAIL LH

ADDRESS:

DATE:

REVISION DATE: