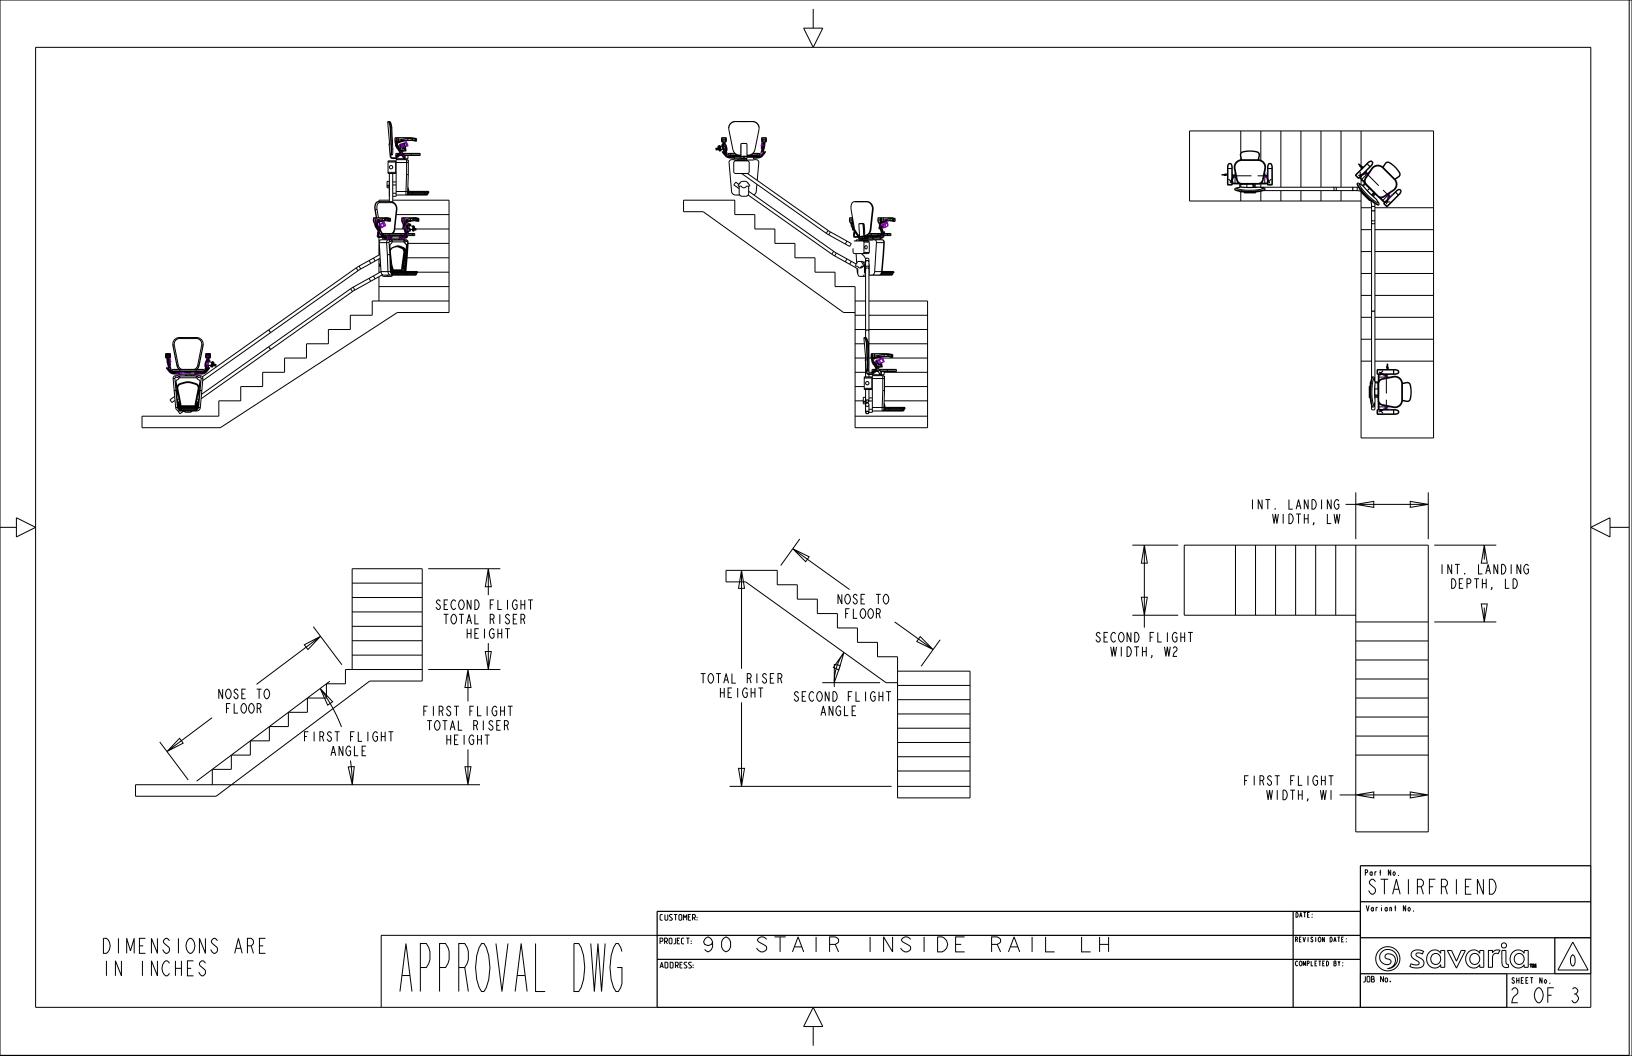

DROP NOSE: NO OR YES SEAT CHAIR MODEL L OR V

DIMENSIONS ARE IN INCHES

APPROVAL DWG

CUSTOMER:

PROJECT: 9 0 STAIR INSIDE RAIL LH

ADDRESS:

DATE:

REVISION DATE: